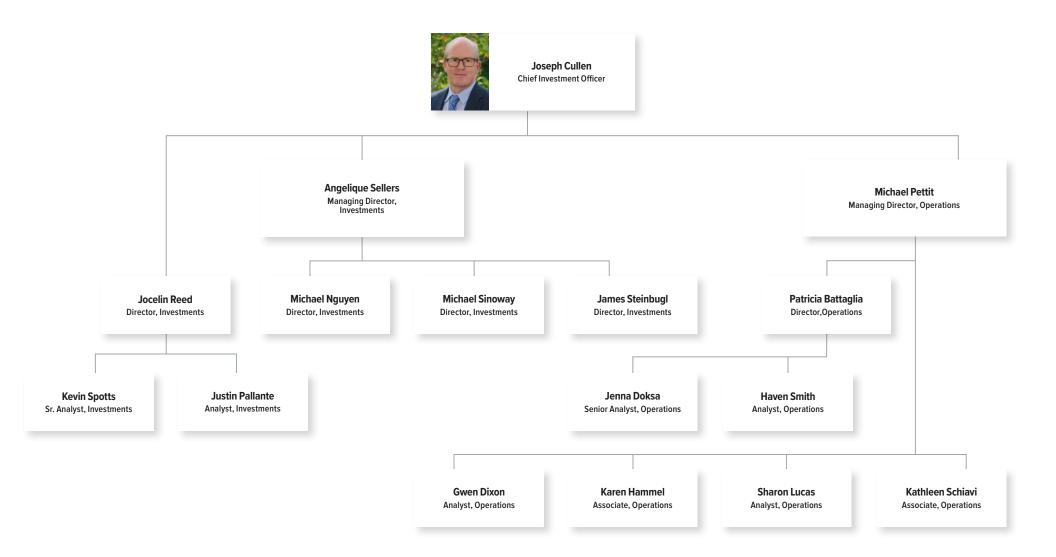

## Office of Investment Management



**Users of Assistive Technology:** To fully navigate this file, it is recommended that you download the PDF and view it using <u>Adobe Acrobat Reader</u>, which is available for free, or Adobe Acrobat Pro, which can be accessed through a Creative Cloud membership. This document is structured using heading tags (H1, H2, H3) to indicate the hierarchy of job titles. H1 represents the highest position, H2 is below H1 and reports to H1, H3 is below H2 and reports to H2, and so on.

Visual Readers: Dotted lines indicate indirect reports or dual reports with two different managers.